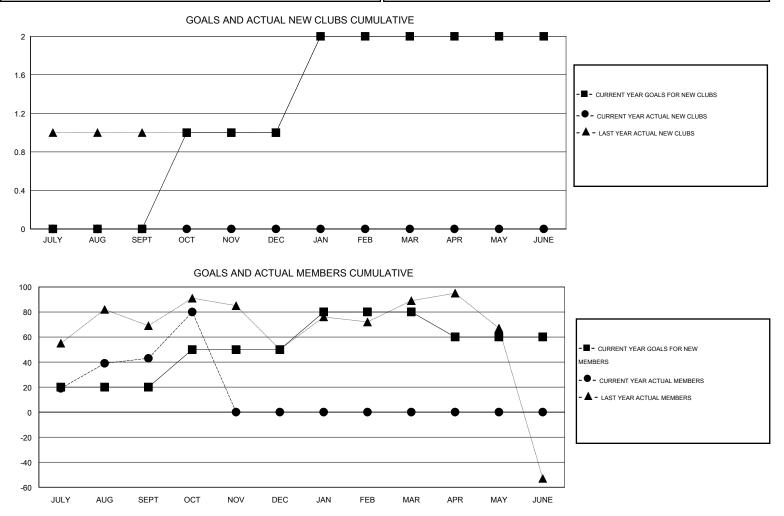

## LOCATION MALAYSIA

 $\mathsf{GMT} \; \mathsf{CA} \; 5$ Clubs Members RESULTS FOR 2016-2017 RESULTS FOR 2016-2017 NEW CLUB NEW CLUBS DROPPED NET NEW MEMBER CHARTER AND DROPPED NET QUARTER QUARTER GOAL CLUBS GAIN/LOSS GOAL NEW MEMBERS MEMBERS GAIN/LOSS ADDED 0 0 0 0 20 94 51 43 JULY/AUG/SEPT JULY/AUG/SEPT 0 0 6 0 30 43 37 1 OCT/NOV/DEC OCT/NOV/DEC 0 0 0 30 0 0 0 1 JAN/FEB/MAR JAN/FEB/MAR 0 0 0 0 -20 0 0 0 APR/MAY/JUNE APR/MAY/JUNE